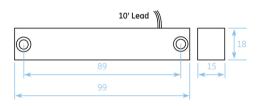

## Specifications

| Operating voltage      | Via 5501 moisture processor |
|------------------------|-----------------------------|
| Dimensions (L x W x H) | 99 x 18 x 15 mm             |
| Operating temperature  | 0 - 82 °C                   |
| Connections            | 3 m wire lead               |
| Color                  | Grey                        |