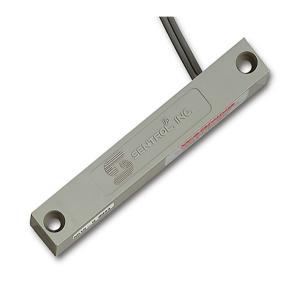

## **Product Data Sheet**

5515-G Surface mount moisture sensor, grey

Standard Features

## 5515-G

Surface mount moisture sensor, grey

## Specifications

| Operating voltage      | Via 5501 moisture processor |
|------------------------|-----------------------------|
| Dimensions (L x W x H) | 99 x 18 x 15 mm             |
| Operating temperature  | 0 - 82 °C                   |
| Connections            | 3 m wire lead               |
| Color                  | Grey                        |