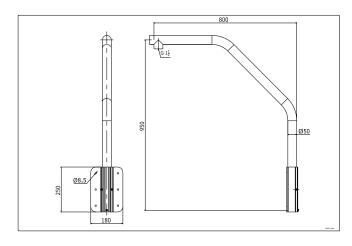

#### Dimension:

Note: The actual bracket may vary from the picture above.

#### Parameter:

| Model       | DS-1660ZJ                  |
|-------------|----------------------------|
| Parameter   | Parapet Wall Mount Bracket |
| Appearance  | Hikvision White            |
| Range of    | Parapet Wall Mount Bracket |
| Application |                            |
| Material    | Aluminum Alloy             |
| Dimension   | 180×950×800 mm             |
| Weight      | 2900g                      |
|             |                            |